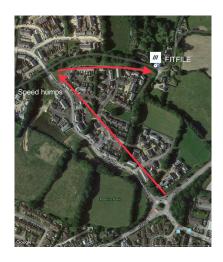

2. Travel down Carlon Way and turn right into Tregay Lane at this crossing point.

Unfortunately, there are no road signs and this looks like a footpath!

3. Bear right in Tregay Lane at this new junction:

4. Appx 100m on the left you will find the clinic.

Please park on Tregay Lane right outside the wall of 'Fearnley'.

Enter the clinic on the left [white door] with 'Fitfile' sign.

Please do not obstruct our neighbours red garage door.