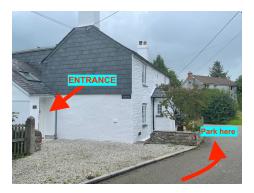

4. Appx 100m on the left you will find the clinic.

Please park on Tregay Lane right outside the wall of 'Fearnley'.

Enter the clinic on the left [white door] with 'Fitfile' sign.

Please do not obstruct our neighbours red garage door.

Fitfile Healthcare Ltd. Liskeard Tel: 01579 344244 <u>www.fitfilehealthcare.com</u> email: fitfile@icloud .com 7. Follow Tregay Lane for 100m and we are located on the left at a property named 'Fearnley' (a white house on the lane, photograph below).

Tregay Lane.

Please park on Tregay Lane right outside the wall of 'Fearnley'.

Enter the clinic on the left [white door] with 'Fitfile' sign.

Please do not obstruct our neighbours red garage door.