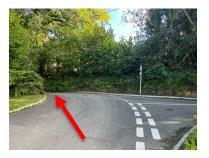

Turn left into Clover Drive.

6. Drive through Clover Drive until you reach a juntion and point where the road bears to the left and merges with Tregay Lane. Bear Left into Tregay Lane.

Bear left into Tregay Lane.