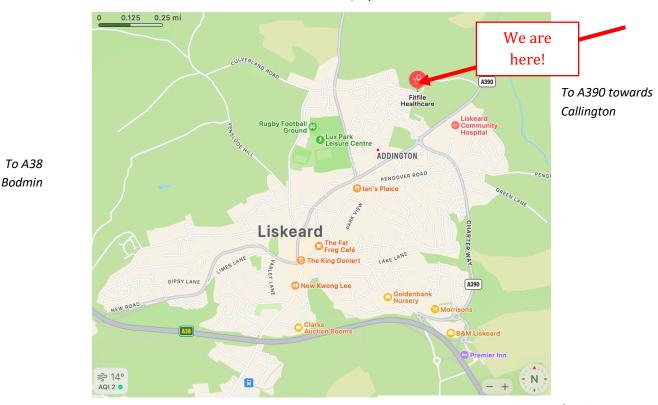

## \*\*Please follow directions and parking advice overleaf\*\*

To St Cleer / Upton Cross

To A390 towards A38 Plymouth/ Bodmin

From the direction of A390 Callington, A38 Plymouth, Looe, Bodmin:

1. Enter the new housing development 'Trevethan Meadows' via the roundabout at the A390 into 'Carlton Way'.

2. Travel down Carlon Way and turn right into Tregay Lane at this crossing point.

Unfortunately, there are no road signs and this looks like a footpath!

3. Bear right in Tregay Lane at this new junction:

4. Appx 100m on the left you will find the clinic.

Please park on Tregay Lane right outside the wall of 'Fearnley'.

Enter the clinic on the left [white door] with 'Fitfile' sign.

Please do not obstruct our neighbours red garage door.

An alternative route for patients travelling form the direction of St. Cleer, Pensilva or Upton Cross on the B3254 is as follows:

Fitfile Healthcare Ltd. Liskeard Tel: 01579 344244 <u>www.fitfilehealthcare.com</u> email: fitfile@icloud .com

Enter Liskeard, viewed from direction of St Cleer /Upton Cross and turn right into Granite Way opposite Culverland Road.

5. Travel down through Granite Way and turn left into Clover Drive.

Granite Way Liskeard.

Turn left into Clover Drive.

6. Drive through Clover Drive until you reach a juntion and point where the road bears to the left and merges with Tregay Lane. Bear Left into Tregay Lane.

Bear left into Tregay Lane.

Fitfile Healthcare Ltd. Liskeard Tel: 01579 344244 <u>www.fitfilehealthcare.com</u> email: fitfile@icloud .com 7. Follow Tregay Lane for 100m and we are located on the left at a property named 'Fearnley' (a white house on the lane, photograph below).

Tregay Lane.

Please park on Tregay Lane right outside the wall of 'Fearnley'.

Enter the clinic on the left [white door] with 'Fitfile' sign.

Please do not obstruct our neighbours red garage door.