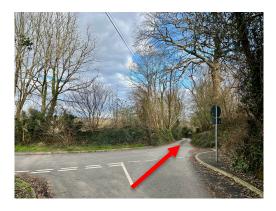

2. Travel down Carlon Way and turn right into Tregay Lane at this crossing point.

Unfortunately, there are no road signs and this looks like a footpath!

3. Bear right in Tregay Lane at this new junction: