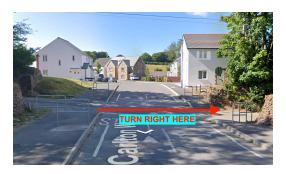

## \*\*Please follow directions and parking advice overleaf\*\*

To St Cleer / Upton Cross

To A390 towards A38 Plymouth/ Bodmin

From the direction of A390 Callington, A38 Plymouth, Looe, Bodmin:

1. Enter the new housing development 'Trevethan Meadows' via the roundabout at the A390 into 'Carlton Way'.

2. Travel down Carlon Way and turn right into Tregay Lane at this crossing point.

Unfortunately, there are no road signs and this looks like a footpath!

3. Bear right in Tregay Lane at this new junction: