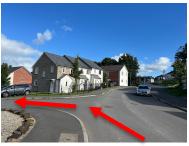

Enter Liskeard, viewed from direction of St Cleer /Upton Cross and turn right into Granite Way opposite Culverland Road.

5. Travel down through Granite Way and turn left into Clover Drive.

Granite Way Liskeard.

Turn left into Clover Drive.

6. Drive through Clover Drive until you reach a juntion and point where the road bears to the left and merges with Tregay Lane. Bear Left into Tregay Lane.

Bear left into Tregay Lane.