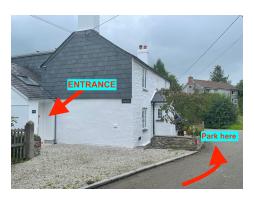

4. Appx 100m on the left you will find the clinic.

Please park on Tregay Lane right outside the wall of 'Fearnley'.

Enter the clinic on the left [white door] with 'Fitfile' sign.

Please do not obstruct our neighbours red garage door.

Tregay Lane.

Please park on Tregay Lane right outside the wall of 'Fearnley'.

Enter the clinic on the left [white door] with 'Fitfile' sign.

Please do not obstruct our neighbours red garage door.