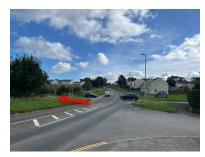

## \*\*Please follow directions and parking advice overleaf\*\*

To St Cleer / Upton Cross

To A390 towards A38 Plymouth/ Bodmin

From the direction of A390 Callington, A38 Plymouth, Looe, Bodmin:

1. Enter the new housing development 'Trevethan Meadows' via the roundabout at the A390 into 'Carlton Way'.